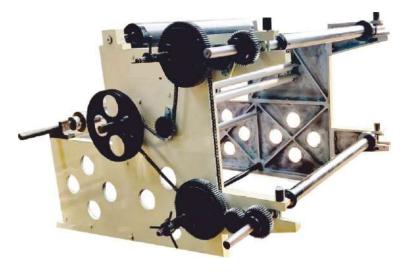

## **Reel Stand**

#### **Features**

- 1 Cascade type glue spraying system
- 2. Brakes for adjustment of paper tension
- 3. Knives for adjustment of scrapping glue as per requirement

| <b>Working Specification</b> | LEW-200       |
|------------------------------|---------------|
| Main drive motor             | 5 HP DC drive |