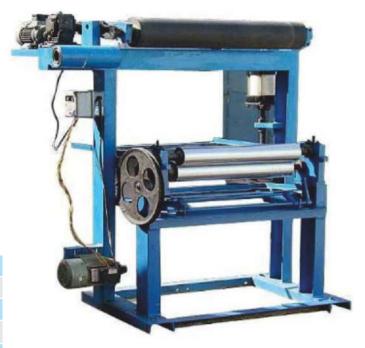

## **Spiral Paper Tube Winder**

#### **Features**

- 1. Technology LEW 201 (A) H,M, is designed to work for the mass production to spiral paper tubes, packing industries
- 2. Built-in Control panels and remote controlled station
- 3. Fully spiral Bevel Gear drive for give more strength in drive load.
- 4. Easy to mandrels interchangeable as requirement.

| 201 H         | 201M                                    | 201S                                                                  |
|---------------|-----------------------------------------|-----------------------------------------------------------------------|
| 32            | 22                                      | 12                                                                    |
| 25-200mm      | 20-100mm                                | 12-60mm                                                               |
| 1-15mm        | 1-9mm                                   | 1-3mm                                                                 |
| 1-25 ft/min   | 1-20 ft/min                             | 1-15 ft/min                                                           |
| 15Hp DC Drive | 7.5HP DC drive                          | 5HP DC drive                                                          |
|               | 32<br>25-200mm<br>1-15mm<br>1-25 ft/min | 32 22<br>25-200mm 20-100mm<br>1-15mm 1-9mm<br>1-25 ft/min 1-20 ft/min |