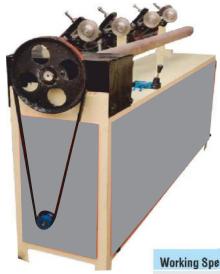

## **Spiral Paper Tube Winder**

#### **Features**

- 1. Technology LEW 201 (A) H,M, is designed to work for the mass production to spiral paper tubes, packing industries
- 2. Built-in Control panels and remote controlled station
- 3. Fully spiral Bevel Gear drive for give more strength in drive load.
- 4. Easy to mandrels interchangeable as requirement.

| 201 H         | 201M                                    | 201S                                                                  |
|---------------|-----------------------------------------|-----------------------------------------------------------------------|
| 32            | 22                                      | 12                                                                    |
| 25-200mm      | 20-100mm                                | 12-60mm                                                               |
| 1-15mm        | 1-9mm                                   | 1-3mm                                                                 |
| 1-25 ft/min   | 1-20 ft/min                             | 1-15 ft/min                                                           |
| 15Hp DC Drive | 7.5HP DC drive                          | 5HP DC drive                                                          |
|               | 32<br>25-200mm<br>1-15mm<br>1-25 ft/min | 32 22<br>25-200mm 20-100mm<br>1-15mm 1-9mm<br>1-25 ft/min 1-20 ft/min |