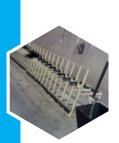

## **Reel Stand**

#### **Features**

- 1 Cascade type glue spraying system
- 2. Brakes for adjustment of paper tension
- 3. Knives for adjustment of scrapping glue as per requirement

| <b>Working Specification</b> | LEW-200       |
|------------------------------|---------------|
| Main drive motor             | 5 HP DC drive |