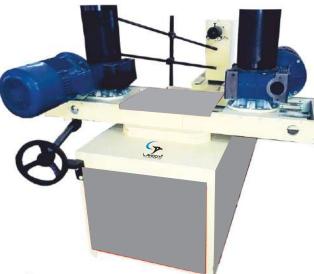

## **Head Nosing Polishing Machine**

#### **Features**

- 1. Machine does accurate nosing & bottom polishing operation
- 2. Smooth and simple operation
- 3. Easy in charge Die & Tools

Reduction gear box

3"