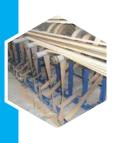

## **Spiral Paper Tube Winder**

#### **Features**

- 1. Technology LEW 201 (A) H,M, is designed to work for the mass production to spiral paper tubes, packing industries
- 2. Built-in Control panels and remote controlled station
- 3. Fully spiral Bevel Gear drive for give more strength in drive load.
- 4. Easy to mandrels interchangeable as requirement.

| 201 H         | 201M                                    | 201S                                                                  |
|---------------|-----------------------------------------|-----------------------------------------------------------------------|
| 32            | 22                                      | 12                                                                    |
| 25-200mm      | 20-100mm                                | 12-60mm                                                               |
| 1-15mm        | 1-9mm                                   | 1-3mm                                                                 |
| 1-25 ft/min   | 1-20 ft/min                             | 1-15 ft/min                                                           |
| 15Hp DC Drive | 7.5HP DC drive                          | 5HP DC drive                                                          |
|               | 32<br>25-200mm<br>1-15mm<br>1-25 ft/min | 32 22<br>25-200mm 20-100mm<br>1-15mm 1-9mm<br>1-25 ft/min 1-20 ft/min |