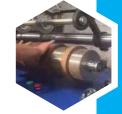

## **Head Nosing Polishing Machine**

#### **Features**

- 1. Machine does accurate nosing & bottom polishing operation
- 2. Smooth and simple operation
- 3. Easy in charge Die & Tools

Reduction gear box

3"