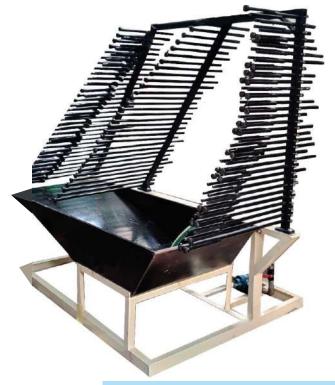

## **Head Nosing Polishing Machine**

#### **Features**

- 1. Machine does accurate nosing & bottom polishing operation
- 2. Smooth and simple operation
- 3. Easy in charge Die & Tools

Reduction gear box

3"