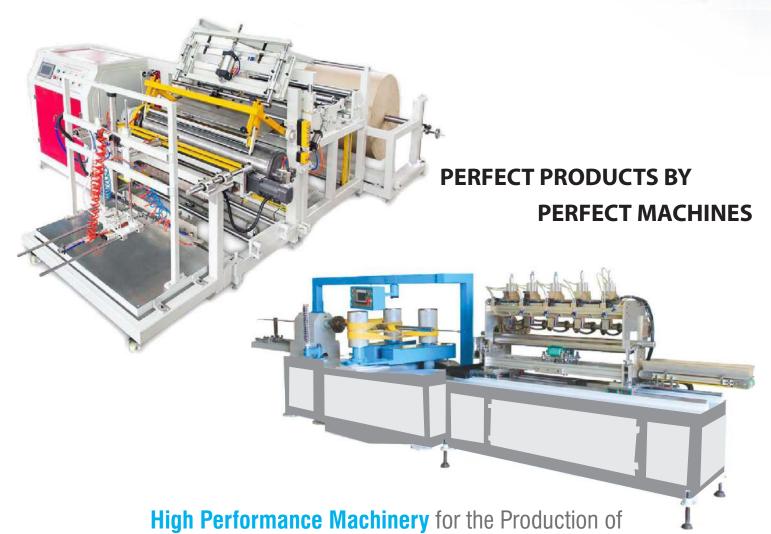

## Professional Manufacturer of Spiral Paper Tube Making Machine

Paper Tubes | DTY & POY Take-up | Paper Cores | Composite Cans | Fibre Drum

## **Spiral Paper Tube Winder**

#### **Features**

- 1. Technology LEW 201 (A) H,M, is designed to work for the mass production to spiral paper tubes, packing industries
- 2. Built-in Control panels and remote controlled station
- 3. Fully spiral Bevel Gear drive for give more strength in drive load.
- 4. Easy to mandrels interchangeable as requirement.