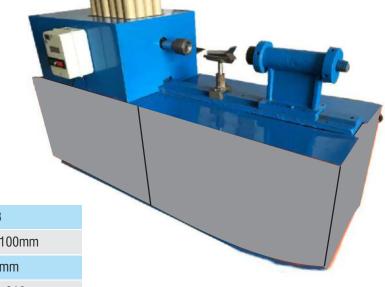

## **Head Nosing Polishing Machine**

#### **Features**

- 1. Machine does accurate nosing & bottom polishing operation
- 2. Smooth and simple operation
- 3. Easy in charge Die & Tools

Reduction gear box

3"