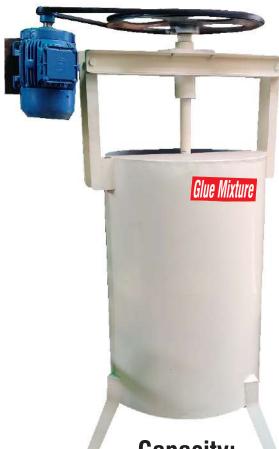

n         | LEW 204   |
|-------------------------------|-----------|
| Applicable I.D of tube        | 5.0150 mm |
| Applicable Paper tube length  | 50-600 mm |
| Applicable parent tube length | 0.5 HP AC |
| Mandrel Drive Motor           | 0.5 HP AC |
| Reduction gear box            | 11/2      |





# STATE OF THE PARTY OF THE PARTY







## **Glue Tank**

#### **Features**

- 1 Cascade type glue spraying system
- 2. Brakes for adjustment of paper tension
- 3. Knives for adjustment of scrapping glue as per requirement

| Working Specification   | 201 H   | 201 M   | 201 S   |
|-------------------------|---------|---------|---------|
| Applicable paper Layers | 32      | 22      | 12      |
| Pump Drive Motor        | 3 HP AC | 2 HP AC | 1 HP AC |

## **Glue Mixture**

## Certificate



























**Capacity:** 250 ltr. to 300 ltr.

## Products





Paper Tubes, DTY & POY Take-up, Paper Cores, **Composite Cans, Fibre Drum** 

## STATES WHERE WE SUCCESSFULLY **DELIVERED OUR MACHINES**





#### TRADER & MANUFACTURER

Manufacturer of Paper Napkin Machines, Tissue Converting Machines, V-Fold Facial Tissue Machines, N-Fold Hand Towel Machines, Toliet Roll Machines, Aluminium Foil Rewinding Machines, Toilet Roll Slitting Machines (Core Slicer) & Allied Equipments. Importer & Exporter of Used Offset Printing Machinery & Graphic Equipments.







www.tissuenapkinmachines.com www.lahootiprintech.com www.lahootipapernapkinmachine.com www.lahootiprintech.tradeindia.com



Corporate Off. & Showroom: 2nd Floor, Shed No. 29, Okhla Industrial Area, Phase-2, DSIDC Comple