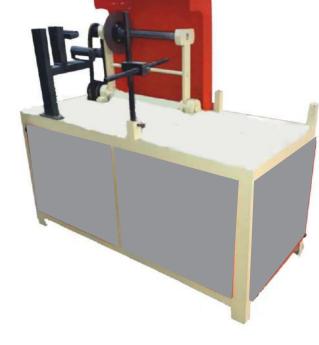

## Paper Slitter and Rewinder

#### **Features**

- 1. Casting Body
- 2. Double Shaft rewinding system.
- 3. Two Clutch for tension adjustment

| Working Specification  | LEW-200          |
|------------------------|------------------|
| Main drive motor       | 5 HP DC drive    |
| Working width          | 40"              |
| Minimum ply            | 2                |
| Paper Weight           | 70 GSM to 500GSM |
| Max. Dia of Jumbo Roll | 40"              |