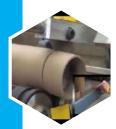

## **Head Nosing Polishing Machine**

#### **Features**

- 1. Machine does accurate nosing & bottom polishing operation
- 2. Smooth and simple operation
- 3. Easy in charge Die & Tools

Reduction gear box

3"