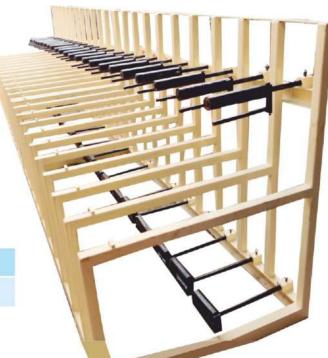

## **Reel Stand**

#### **Features**

- 1 Cascade type glue spraying system
- 2. Brakes for adjustment of paper tension
- 3. Knives for adjustment of scrapping glue as per requirement

| <b>Working Specification</b> | LEW-200       |
|------------------------------|---------------|
| Main drive motor             | 5 HP DC drive |